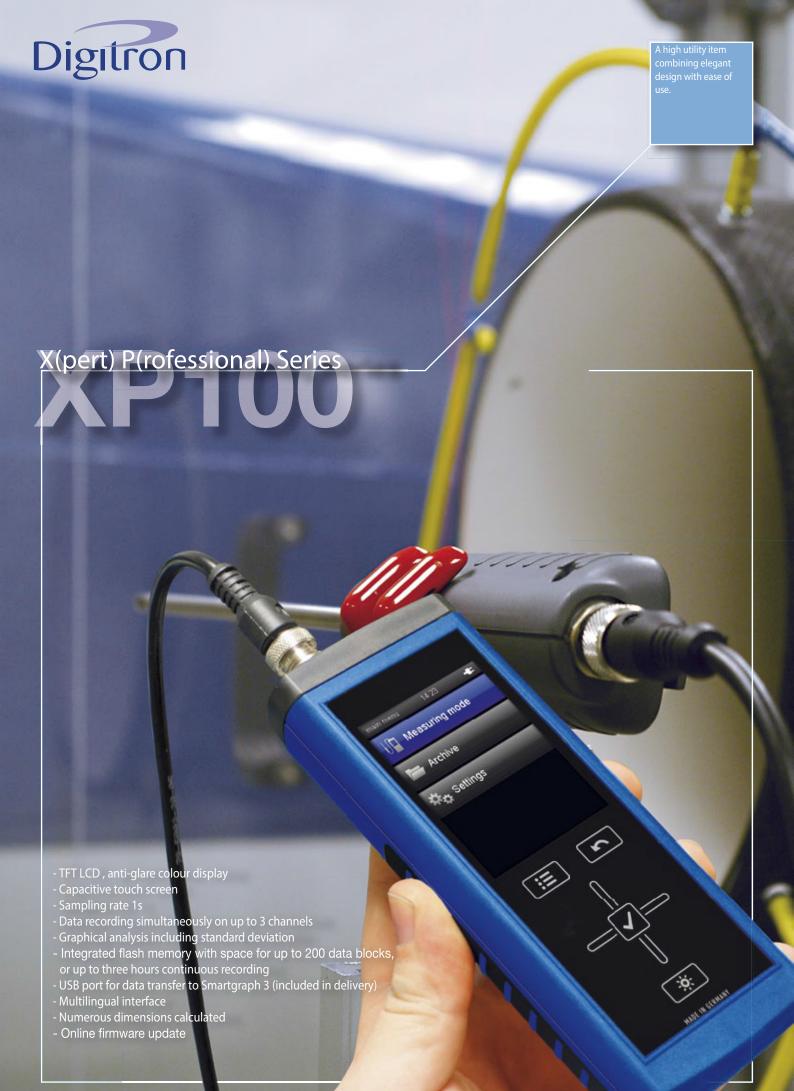

## Hand-held measuring device XP100 for measuring temperature

High-precision hand-held device for PT100 temperature sensors. Suitable for measuring tasks requiring a high degree of precision. Mini USB port with software and online data collection. 25 languages available, precise to 0.05C. Solely for use with PT100 sensors.

| Hand-held device XP100                                                                                                                                                                                                                            |                                    |                                                                                           |  |
|---------------------------------------------------------------------------------------------------------------------------------------------------------------------------------------------------------------------------------------------------|------------------------------------|-------------------------------------------------------------------------------------------|--|
| Very exact temperature measuring device (+/-0.05C). Ideal as a reference device and for comparison measurements in service or as part of ISO9000 tasks. We recommend a DAkkS calibration certificate for traceability to international standards. |                                    |                                                                                           |  |
| Technical data                                                                                                                                                                                                                                    | Dimensions                         | 170x62x34mm                                                                               |  |
|                                                                                                                                                                                                                                                   | Weight                             | ca. 205g                                                                                  |  |
| Storage conditions                                                                                                                                                                                                                                | Permitted ambient temperature      | -20+60°C                                                                                  |  |
|                                                                                                                                                                                                                                                   | Permitted rel. humidity            | <90%r.h. non-condensing                                                                   |  |
| Operating conditions                                                                                                                                                                                                                              | Permitted rel. humidity            | <90%r.h. (20g/m³) non-condensing                                                          |  |
|                                                                                                                                                                                                                                                   | Permitted altitude above sea level | 4,000m                                                                                    |  |
| Power supply                                                                                                                                                                                                                                      | Power supply                       | 4 Alkaline LR6 AA/NiMH 1.51.2V/USB 5V                                                     |  |
|                                                                                                                                                                                                                                                   | Active power consumption           | Approx. 400mW                                                                             |  |
|                                                                                                                                                                                                                                                   | Battery life passive               | Approx. 1 year                                                                            |  |
|                                                                                                                                                                                                                                                   | Battery life active                | min. 24 hours                                                                             |  |
|                                                                                                                                                                                                                                                   | Sensor power supply                | 5.5V ± 10% DC, max. 200mA                                                                 |  |
| Data storage                                                                                                                                                                                                                                      | Integrated data storage            | up to 200 data/approx. 1 Mio measured values                                              |  |
| Interface                                                                                                                                                                                                                                         | USB                                | Cable and SmartGraph3 software included in delivery                                       |  |
| Representation                                                                                                                                                                                                                                    | Definition of measured values      | 2 decimal places                                                                          |  |
| Display                                                                                                                                                                                                                                           | Control                            | Touch screen, capacitive                                                                  |  |
|                                                                                                                                                                                                                                                   | Technology                         | TFT, resolution 240x320, 65k colours, very good contrast due to Piezoresistive technology |  |
|                                                                                                                                                                                                                                                   | Surface, toughened glass           | Degree of hardness: 7, scratch-resistant                                                  |  |