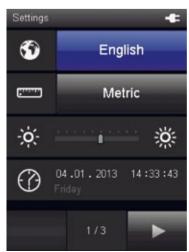

| Hand-held device XP100                                                                                                                                                                                                                            |                                    |                                                                                           |  |
|---------------------------------------------------------------------------------------------------------------------------------------------------------------------------------------------------------------------------------------------------|------------------------------------|-------------------------------------------------------------------------------------------|--|
| Very exact temperature measuring device (+/-0.05C). Ideal as a reference device and for comparison measurements in service or as part of ISO9000 tasks. We recommend a DAkkS calibration certificate for traceability to international standards. |                                    |                                                                                           |  |
| Technical data                                                                                                                                                                                                                                    | Dimensions                         | 170x62x34mm                                                                               |  |
|                                                                                                                                                                                                                                                   | Weight                             | ca. 205g                                                                                  |  |
| Storage conditions                                                                                                                                                                                                                                | Permitted ambient temperature      | -20+60°C                                                                                  |  |
|                                                                                                                                                                                                                                                   | Permitted rel. humidity            | <90%r.h. non-condensing                                                                   |  |
| Operating conditions                                                                                                                                                                                                                              | Permitted rel. humidity            | <90%r.h. (20g/m³) non-condensing                                                          |  |
|                                                                                                                                                                                                                                                   | Permitted altitude above sea level | 4,000m                                                                                    |  |
| Power supply                                                                                                                                                                                                                                      | Power supply                       | 4 Alkaline LR6 AA/NiMH 1.51.2V/USB 5V                                                     |  |
|                                                                                                                                                                                                                                                   | Active power consumption           | Approx. 400mW                                                                             |  |
|                                                                                                                                                                                                                                                   | Battery life passive               | Approx. 1 year                                                                            |  |
|                                                                                                                                                                                                                                                   | Battery life active                | min. 24 hours                                                                             |  |
|                                                                                                                                                                                                                                                   | Sensor power supply                | 5.5V ± 10% DC, max. 200mA                                                                 |  |
| Data storage                                                                                                                                                                                                                                      | Integrated data storage            | up to 200 data/approx. 1 Mio measured values                                              |  |
| Interface                                                                                                                                                                                                                                         | USB                                | Cable and SmartGraph3 software included in delivery                                       |  |
| Representation                                                                                                                                                                                                                                    | Definition of measured values      | 2 decimal places                                                                          |  |
| Display                                                                                                                                                                                                                                           | Control                            | Touch screen, capacitive                                                                  |  |
|                                                                                                                                                                                                                                                   | Technology                         | TFT, resolution 240x320, 65k colours, very good contrast due to Piezoresistive technology |  |
|                                                                                                                                                                                                                                                   | Surface, toughened glass           | Degree of hardness: 7, scratch-resistant                                                  |  |