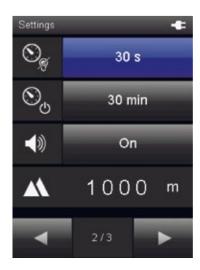

| Hand-held device XP100                                                                                                                                                                                                                            |                                    |                                                                                           |  |
|---------------------------------------------------------------------------------------------------------------------------------------------------------------------------------------------------------------------------------------------------|------------------------------------|-------------------------------------------------------------------------------------------|--|
| Very exact temperature measuring device (+/-0.05C). Ideal as a reference device and for comparison measurements in service or as part of ISO9000 tasks. We recommend a DAkkS calibration certificate for traceability to international standards. |                                    |                                                                                           |  |
| Technical data                                                                                                                                                                                                                                    | Dimensions                         | 170x62x34mm                                                                               |  |
|                                                                                                                                                                                                                                                   | Weight                             | ca. 205g                                                                                  |  |
| Storage conditions                                                                                                                                                                                                                                | Permitted ambient temperature      | -20+60°C                                                                                  |  |
|                                                                                                                                                                                                                                                   | Permitted rel. humidity            | <90%r.h. non-condensing                                                                   |  |
| Operating conditions                                                                                                                                                                                                                              | Permitted rel. humidity            | <90%r.h. (20g/m³) non-condensing                                                          |  |
|                                                                                                                                                                                                                                                   | Permitted altitude above sea level | 4,000m                                                                                    |  |
| Power supply                                                                                                                                                                                                                                      | Power supply                       | 4 Alkaline LR6 AA/NiMH 1.51.2V/USB 5V                                                     |  |
|                                                                                                                                                                                                                                                   | Active power consumption           | Approx. 400mW                                                                             |  |
|                                                                                                                                                                                                                                                   | Battery life passive               | Approx. 1 year                                                                            |  |
|                                                                                                                                                                                                                                                   | Battery life active                | min. 24 hours                                                                             |  |
|                                                                                                                                                                                                                                                   | Sensor power supply                | 5.5V ± 10% DC, max. 200mA                                                                 |  |
| Data storage                                                                                                                                                                                                                                      | Integrated data storage            | up to 200 data/approx. 1 Mio measured values                                              |  |
| Interface                                                                                                                                                                                                                                         | USB                                | Cable and SmartGraph3 software included in delivery                                       |  |
| Representation                                                                                                                                                                                                                                    | Definition of measured values      | 2 decimal places                                                                          |  |
| Display                                                                                                                                                                                                                                           | Control                            | Touch screen, capacitive                                                                  |  |
|                                                                                                                                                                                                                                                   | Technology                         | TFT, resolution 240x320, 65k colours, very good contrast due to Piezoresistive technology |  |
|                                                                                                                                                                                                                                                   | Surface, toughened glass           | Degree of hardness: 7, scratch-resistant                                                  |  |