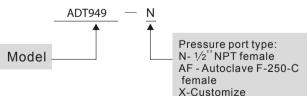

hat is usually used on troublesome hand pump, ADT949 has minimal maintenance required. The ADT949 is an ideal comparison test pump for calibrating ultra-high pressure measuring instruments against test gauges, indicators or transducers in the laboratory.

## SPECIFICATIONS

- > Media : Oil
- Generated Pressure Range
  - -12.5 psi (-0.85 bar) to 37,500 psi (2500 bar) pressure
- Material Ram/adapters: SST Body: SST/aluminum Seals: Buna-N
- Connection
  - Test Gauge connection:

Positional Autoclave F-250-C, 9/16"-18 UNF female Reference Gauge Connection: Positional Autoclave F-250-C, 9/16"-18 UNF female

- Two adapters are provided per request
- Dimensions
  Height: 9.1" (230 mm)

Base: 20.5" (520 mm) x 14.2" (360 mm)

Weight: 35.5 lb (16 kg)

## **ORDERING INFORMATION**

#### Model Number



### **Optional Accessories**

| Model Number | Description              |
|--------------|--------------------------|
| 9908         | Carrying case for ADT949 |
|              | pump and one gauge       |
| 103          | Adapters & Fittings      |