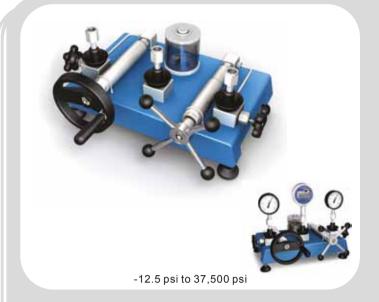

# OVERVIEW

The ADT949 Hydraulic Ultra-high Pressure Pump is a hand operated pressure pump designed to generate pressure up to 37,500 psi (2500 bar). With the patented screw press technology, high pressures can be easily generated, increased and decreased smoothly. A specially designed shut-off valve makes the pressure as stable as possible during calibration. Without non-returning valve that is usually used on troublesome hand pump, the ADT949 requires minimal maintenance. TheADT949 is an ideal comparison test pump for calibrating ultra-high pressure measuring instruments such as test gauges, indicators or transducers in the laboratory.

# APPLICATIONS

The ADT949 is a hand operated pressure pump designed to generate pressure up to 37,500 psi (2500 bar). With the patented screw press technology, high pressure can be easily generated, increased and decreased smoothly. A specially designed shut-off valve makes the pressure as stable as possible during calibration. Without non-returning valve that is usually used on troublesome hand pump, ADT949 has minimal maintenance required. The ADT949 is an ideal comparison test pump for calibrating ultra-high pressure measuring instruments against test gauges, indicators or transducers in the laboratory.

## SPECIFICATIONS

- > Media : Oil
- Generated Pressure Range
  - -12.5 psi (-0.85 bar) to 37,500 psi (2500 bar) pressure
- Material Ram/adapters: SST Body: SST/aluminum Seals: Buna-N
- Connection
  - Test Gauge connection: